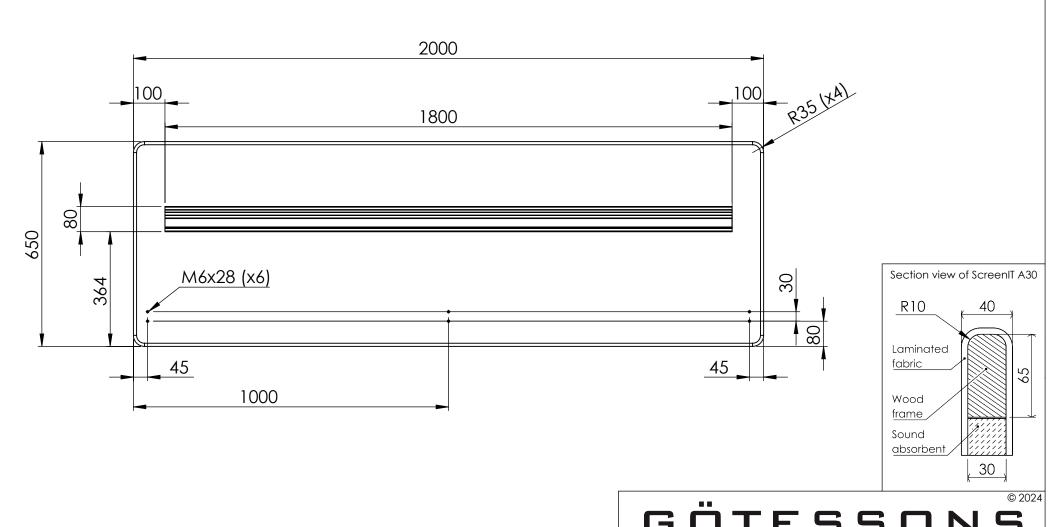

| G                                                                                                                                                                                                                                                        | Ö٦                                      | ГΕ                                                                                   | 5 5                                             | 6 0          | N          | © 2024<br><b>5</b> |
|----------------------------------------------------------------------------------------------------------------------------------------------------------------------------------------------------------------------------------------------------------|-----------------------------------------|-----------------------