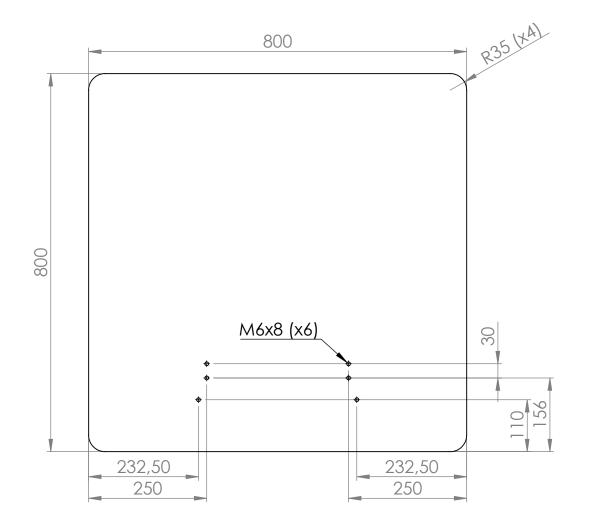

These measurements refer to the frame work and do not include upholstery, seam or zip

| Tolerances (mm) |   |     |           |  |  |  |
|-----------------|---|-----|-----------|--|--|--|
| Dimension       |   |     | Deviation |  |  |  |
| (1)             | - | 20  | ±0,2      |  |  |  |
| (20)            | - | 50  | ±0,5      |  |  |  |
| (50)            | - | 200 | ±1,0      |  |  |  |
| (200)           | - |     | ±2,0      |  |  |  |

| GÖTESSONS           |                         |                                         |            |           |           |  |  |  |
|---------------------|-------------------------|-----------------------------------------|------------|-----------|-----------|--|--|--|
| 558080              |                         | ScreenIT Reinforced Standard<br>800x800 |            |           |           |  |  |  |
| Last saved by Tolle | Last saved 2018         | 3-06-05                                 | Material Y | Rev OO    | Format A4 |  |  |  |
| Created by Jonathan | Created date 2018-03-14 |                                         | ^          | Scale 1:8 | Page 1/1  |  |  |  |