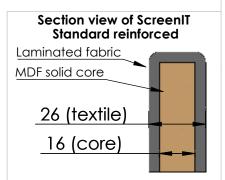

| GÖTESSONS           |                         |                                         |            |           |           |  |  |  |
|---------------------|-------------------------|-----------------------------------------|------------|-----------|-----------|--|--|--|
| 558080              |                         | ScreenIT Reinforced Standard<br>800x800 |            |           |           |  |  |  |
| Last saved by Tolle | Last saved 2018         | 3-06-05                                 | Material Y | Rev OO    | Format A4 |  |  |  |
| Created by Jonathan | Created date 2018-03-14 |                                         | ^          | Scale 1:8 | Page 1/1  |  |  |  |