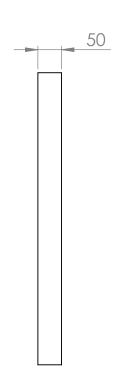

|                                           |                                                                                                                       |                                              |                         |              |     | © 2024   |  |  |
|-------------------------------------------|-----------------------------------------------------------------------------------------------------------------------|----------------------------------------------|-------------------------|--------------|-----|----------|--|--|
|                                           |                                                                                                                       | ΓE!                                          |                         | 3 (          | NI  | 5        |  |  |
|                                           |                                                                                                                       |                                              |                         | <b>.</b> .   | 1 7 |          |  |  |
| Art.nr.                                   |                                                                                                                       | Name                                         |                         |              |     |          |  |  |
| 126802G                                   | ,                                                                                                                     | Tiles Nov                                    | Tiles Nova EcoSUND      |              |     |          |  |  |
|                                           |                                                                                                                       | 618x618                                      | 3x50 White / White core |              |     |          |  |  |
| View placement                            | General tolerance                                                                                                     | •                                            | Material                |              |     |          |  |  |
|                                           | SS-ISO 2768-1<br><b>m</b>                                                                                             |                                              | EcoSUND 50 mm           |              |     |          |  |  |
| GÖTESSONS DESIGN O<br>SHALL NOT BE REPROF | FORMATION CONTAINED HERII<br>GROUP AB AND SHALL BE RETUR<br>DUCED IN WHOLE OR IN PART TO<br>NSENT OF GÖTESSONS DESIGN | NED UPON DEMAND AND<br>O ANYONE ELSE OR USED | Rev                     | Format<br>A4 | 1:8 | Page 1/1 |  |  |