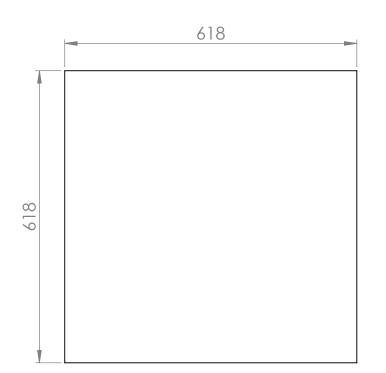

|                                           |                                                                                                                       |                                              |                         |              |     | © 2024   |  |  |
|-------------------------------------------|-----------------------------------------------------------------------------------------------------------------------|----------------------------------------------|-------------------------|--------------|-----|----------|--|--|
|                                           |                                                                                                                       | ΓE!                                          |                         | 3 (          | NI  | 5        |  |  |
|                                           |                                                                                                                       |                                              |                         | <b>.</b> .   | 1 7 |          |  |  |
| Art.nr.                                   |                                                                                                                       | Name                                         |                         |              |     |          |  |  |
| 126802G                                   | ,                                                                                                                     | Tiles Nov                                    | Tiles Nova EcoSUND      |              |     |          |  |  |
|                                           |                                                                                                                       | 618x618                                      | 3x50 White / White core |              |     |          |  |  |
| View placement                            | General tolerance                                                                                                     | •                                            | Material                |              |     |          |  |  |
|                                           | SS-ISO 2768-1<br><b>m</b>                                                                                             |                                              | EcoSUND 50 mm           |              |     |          |  |  |
| GÖTESSONS DESIGN O<br>SHALL NOT BE REPROF | FORMATION CONTAINED HERII<br>GROUP AB AND SHALL BE RETUR<br>DUCED IN WHOLE OR IN PART TO<br>NSENT OF GÖTESSONS DESIGN | NED UPON DEMAND AND<br>O ANYONE ELSE OR USED | Rev                     | Format<br>A4 | 1:8 | Page 1/1 |  |  |