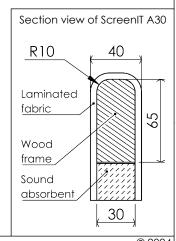

## Art.nr. 10400805 Art.nr. 10400805 Name ScreenIT A30 build in rail 800x650 mm 500 mm above table View placement SS-ISO 2768-1 THES DRAWING AND INFORMATION CONTANED HERM ARE THE PROPESTY OF GOTESSONS DEGIOG ROGUP AS AND SHALL BE RETURBED UPON DEMAND AND SHALL NOT BE REPRODUCED IN WHOLE OR IN PART TO ANYONE BLSE OR AND SHALL NOT BE REPRODUCED IN WHOLE OR IN PART TO ANYONE BLSE OR AND SHALL NOT BE REPRODUCED IN WHOLE OR IN PART TO ANYONE BLSE OR AN HALL NOT BE REPRODUCED IN WHOLE OR IN PART TO ANYONE BLSE OR AN HALL NOT BE REPRODUCED IN WHOLE OR IN PART TO ANYONE BLSE OR AN HALL NOT BE REPRODUCED IN WHOLE OR IN PART TO ANYONE BLSE OR AN HALL NOT BE REPRODUCED IN WHOLE OR IN PART TO ANYONE BLSE OR AN HALL NOT BE REPRODUCED IN WHOLE OR IN PART TO ANYONE BLSE OR AND SHALL NOT BE REPRODUCED IN WHOLE OR IN PART TO ANYONE BLSE OR AND SHALL NOT BE REPRODUCED IN WHOLE OR IN PART TO ANYONE BLSE OR AN HALL NOT BE REPRODUCED IN WHOLE OR IN PART TO ANYONE BLSE OR AN HALL NOT BE REPRODUCED IN WHOLE OR IN PART TO ANYONE BLSE OR AN HALL NOT BE REPRODUCED IN WHOLE OR IN PART TO ANYONE BLSE OR AN HALL NOT BE REPRODUCED IN WHOLE OR IN PART TO ANYONE BLSE OR AN HALL NOT BE REPRODUCED IN WHOLE OR IN PART TO ANYONE BLSE OR AND SHALL NOT BE REPRODUCED IN WHOLE OR IN PART TO ANYONE BLSE OR AN HALL NOT BE REPRODUCED IN WHOLE OR IN PART TO ANYONE BLSE OR AN HALL NOT BE REPRODUCED IN WHOLE OR IN PART TO ANYONE BLSE OR AN HALL NOT BE REPRODUCED IN WHOLE OR IN PART TO ANYONE BLSE OR AN HALL NOT BE REPRODUCED IN WHOLE OR IN PART TO ANYONE BLSE OR AN HALL NOT BE REPRODUCED IN WHOLE OR IN PART TO ANYONE BLSE OR ROOM PART TO ANYON