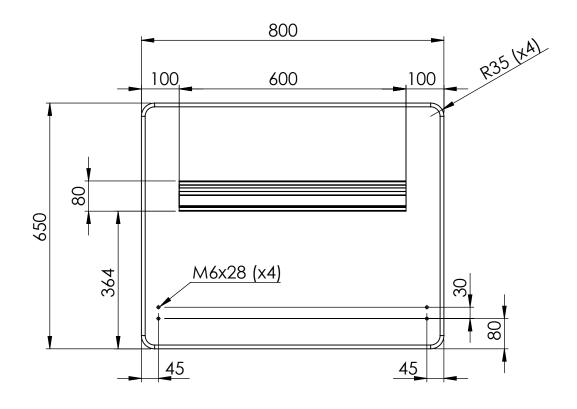

## Art.nr. 10400805 Art.nr. 10400805 Name ScreenIT A30 build in rail 800x650 mm 500 mm above table View placement SS-ISO 2768-1 THES DRAWING AND INFORMATION CONTANED HERM ARE THE PROPESTY OF GOTESSONS DEGIOG ROGUP AS AND SHALL BE RETURBED UPON DEMAND AND SHALL NOT BE REPRODUCED IN WHOLE OR IN PART TO ANYONE BLSE OR AND SHALL NOT BE REPRODUCED IN WHOLE OR IN PART TO ANYONE BLSE OR AND SHALL NOT BE REPRODUCED IN WHOLE OR IN PART TO ANYONE BLSE OR AN HALL NOT BE REPRODUCED IN WHOLE OR IN PART TO ANYONE BLSE OR AN HALL NOT BE REPRODUCED IN WHOLE OR IN PART TO ANYONE BLSE OR AN HALL NOT BE REPRODUCED IN WHOLE OR IN PART TO ANYONE BLSE OR AN HALL NOT BE REPRODUCED IN WHOLE OR IN PART TO ANYONE BLSE OR AN HALL NOT BE REPRODUCED IN WHOLE OR IN PART TO ANYONE BLSE OR AND SHALL NOT BE REPRODUCED IN WHOLE OR IN PART TO ANYONE BLSE OR AND SHALL NOT BE REPRODUCED IN WHOLE OR IN PART TO ANYONE BLSE OR AN HALL NOT BE REPRODUCED IN WHOLE OR IN PART TO ANYONE BLSE OR AN HALL NOT BE REPRODUCED IN WHOLE OR IN PART TO ANYONE BLSE OR AN HALL NOT BE REPRODUCED IN WHOLE OR IN PART TO ANYONE BLSE OR AN HALL NOT BE REPRODUCED IN WHOLE OR IN PART TO ANYONE BLSE OR AN HALL NOT BE REPRODUCED IN WHOLE OR IN PART TO ANYONE BLSE OR AND SHALL NOT BE REPRODUCED IN WHOLE OR IN PART TO ANYONE BLSE OR AN HALL NOT BE REPRODUCED IN WHOLE OR IN PART TO ANYONE BLSE OR AN HALL NOT BE REPRODUCED IN WHOLE OR IN PART TO ANYONE BLSE OR AN HALL NOT BE REPRODUCED IN WHOLE OR IN PART TO ANYONE BLSE OR AN HALL NOT BE REPRODUCED IN WHOLE OR IN PART TO ANYONE BLSE OR AN HALL NOT BE REPRODUCED IN WHOLE OR IN PART TO ANYONE BLSE OR ROOM PART TO ANYON