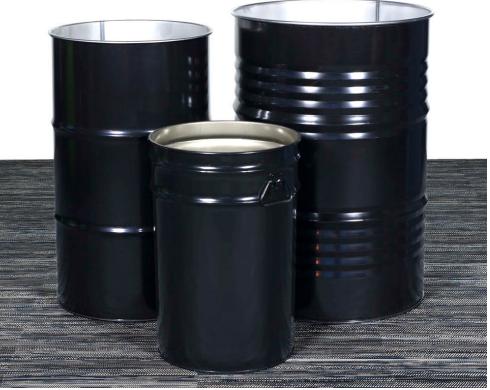

## OIL DRUM

Oil drums with large green trees can be used as a room divider e and at the same time create a green oasis. Tip: fill the pot with cardboard and leftover packing material to place the tree higher, then cover the surface with Leca, Wood Chips or Decor stone.

Available in the sizes:

Large: H. 865 Ø. 600 Liter 216. Medium: H. 815 Ø. 480 Liter 120. Small: H. 600 Ø. 405 Liter 62.

| ARTICLES |                    |       |     |     |  |
|----------|--------------------|-------|-----|-----|--|
| ART. NO  | SIZE / DESCRIPTION | Color | w:  | H:  |  |
| 160021   | Oil drum 815       | black | 480 | 815 |  |
| 160020   | Oil drum 865       | black | 594 | 865 |  |
| 160200   | Oil drum 600       | black | 405 | 600 |  |