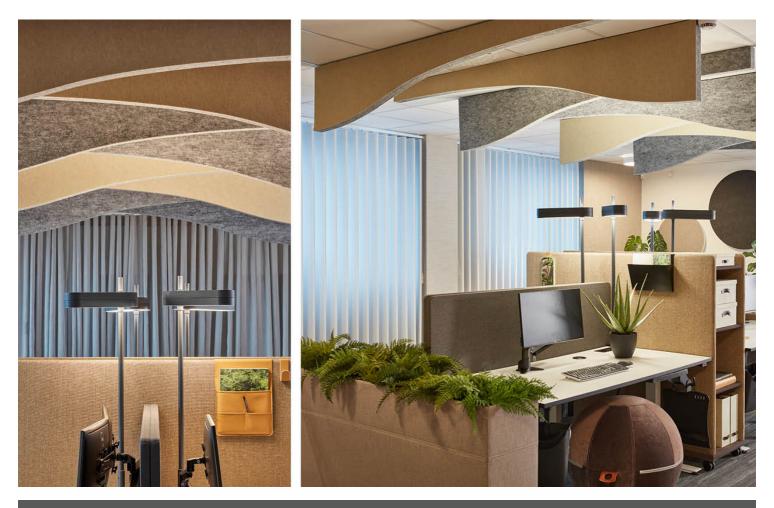

## SKY SHORELINE ECOSUND®

Shoreline is a ceiling-mounted absorbent that is manufactured in a thickness of 50 mm to create good sound absorption. It is made of our core material EcoSUND. Mounted with advantage in an open landscape office to effectively improve the acoustics and create a cosy feeling.

## Shoreline EcoSUND

Ceiling-mounted sound absorber made in EcoSUND. Mounted with associated fittings that are clamped into the plate's fibres.

Total thickness: 50 mm. Dimensions: 2400x400 mm Raw material in white, black, grey, light grey or textile Hush, the same on both sides. The edge is always raw in white, black, grey, light grey.