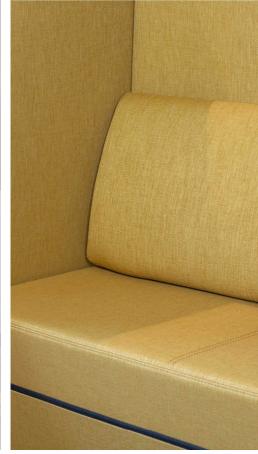

# **BACKREST**

Backrest is a long, fitted cushion for our different sofas that makes it comfortable to lean back. Match it with the sofa's textile or choose it in a different colour scale for an added fun touch.

### **BACKREST**

Cushion dressed with 3 mm foam laminated textile. Developed for

**Time Out** 

Sofa Sound Booth The Hut Sofa Half a Hut Sofa

For updated information, see <a href="https://www.gotessons.com/en/products/soft-seating/backrest">https://www.gotessons.com/en/products/soft-seating/backrest</a>