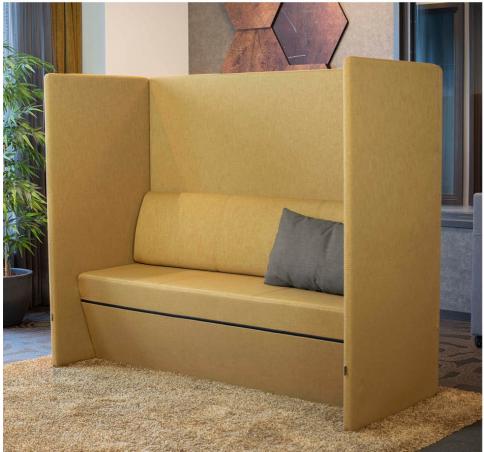

# **BACKREST**

Backrest is a long, fitted cushion for our different sofas that makes it comfortable to lean back. Match it with the sofa's textile or choose it in a different colour scale for an added fun touch.

### **BACKREST**

Cushion dressed with 3 mm foam laminated textile. Developed for

**Time Out** 

Sofa Sound Booth The Hut Sofa Half a Hut Sofa

For updated information, see <a href="https://www.gotessons.com/en/products/soft-seating/backrest">https://www.gotessons.com/en/products/soft-seating/backrest</a>