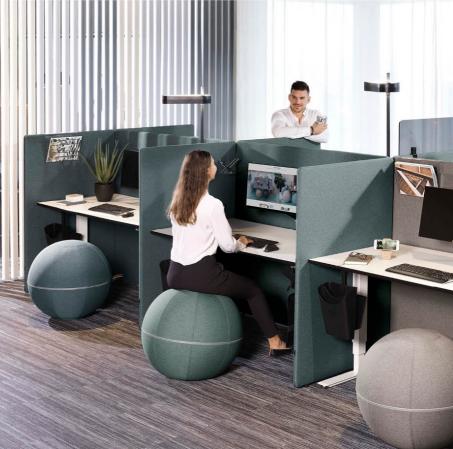

## **SCREENIT A30 FLOOR SCREEN BUILDABLE**

A booth solution with A30 Floor screens that create a room within the room and screening around work stations.

## SCREENIT A30 BUILDABLE FLOOR SCREEN

Sound absorbent floor screen with a wooden frame filled with 30 mm polyester sound absorber and 5 mm foam laminated cloth on each side.

The screens are connected using zip fasteners.

Total thickness 40 mm.

Rounded corners, radius 35°.

Seam around the screen.

For updated information, see:

https://gotessons.com/en/products/floor-screens- and-floor-screen-booth/screen it-a 30-booth-buildable