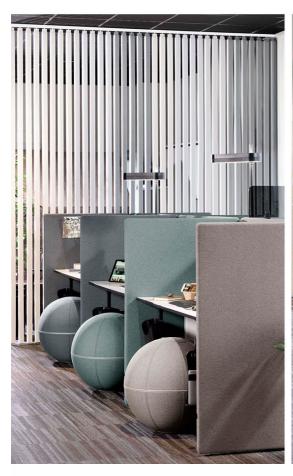

## **SCREENIT A30 FLOOR SCREEN BUILDABLE**

A booth solution with A30 Floor screens that create a room within the room and screening around work stations.

## SCREENIT A30 BUILDABLE FLOOR SCREEN

Sound absorbent floor screen with a wooden frame filled with 30 mm polyester sound absorber and 5 mm foam laminated cloth on each side.

The screens are connected using zip fasteners.

Total thickness 40 mm.

Rounded corners, radius 35°.

Seam around the screen.

For updated information, see:

https://gotessons.com/en/products/floor-screens- and-floor-screen-booth/screen it-a 30-booth-buildable